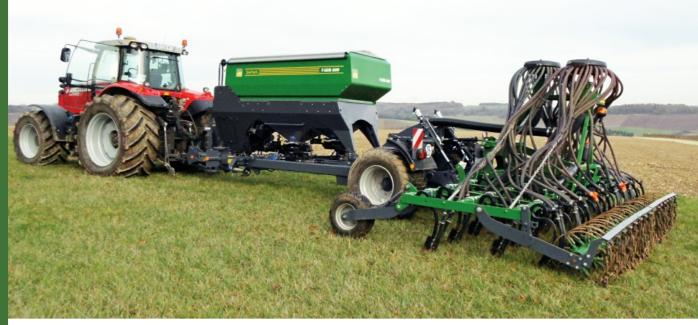

\*Introducing the new dual/triple hopper T-Sem AC range T-Slot drills\*

Available for Seed only or Seed & Fertiliser the new T-Sem AC trailed range of T-Slot drills is a European built solution to direct drilling on large scale farms. Using the same proven Disc/Tine/Roller configuration as with all smaller T-Sem models the AC drill adds the ability to apply fertiliser with the seed or to just carry larger loads for longer working times before re-filling. The addition of the third micro hopper adds even more versatility allowing materials such as slug pellets to be sown at the time of drilling. Initially build in either 6 or 8 metre widths, other sizes will be considered upon request.