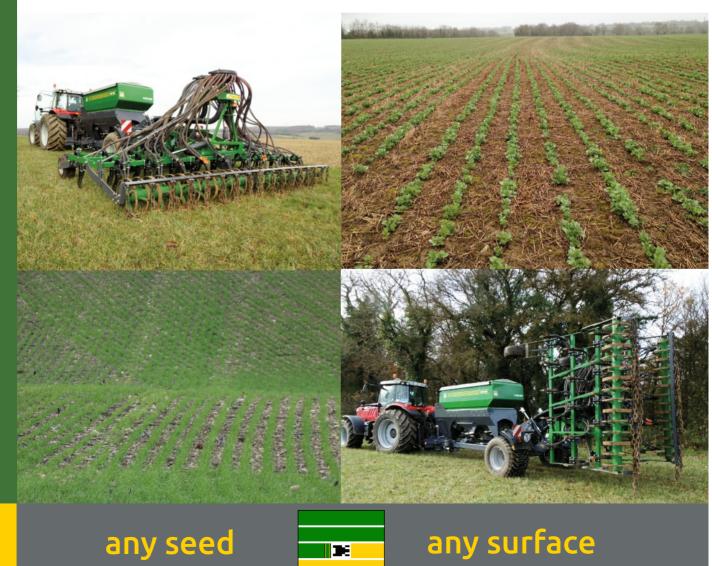

\*Introducing the new dual/triple hopper T-Sem AC range T-Slot drills\*

Available for Seed only or Seed & Fertiliser the new T-Sem AC trailed range of T-Slot drills is a European built solution to direct drilling on large scale farms. Using the same proven Disc/Tine/Roller configuration as with all smaller T-Sem models the AC drill adds the ability to apply fertiliser with the seed or to just carry larger loads for longer working times before re-filling. The addition of the third micro hopper adds even more versatility allowing materials such as slug pellets to be sown at the time of drilling. Initially build in either 6 or 8 metre widths, other sizes will be considered upon request.